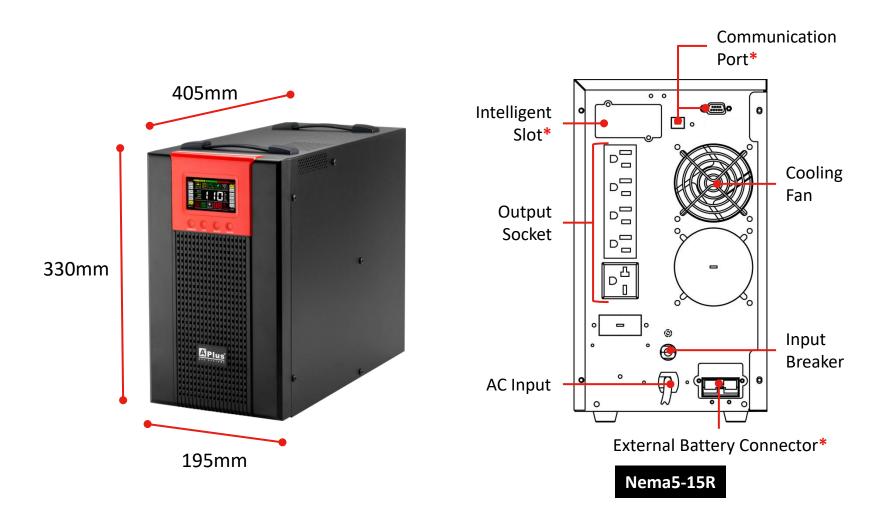

# **Structural Diagram**

PlusPRO 6-2000

# Specifications

| MODEL                    | PlusPRO 6-1000        | PlusPRO 6-2000 | PlusPRO 6-3000 |  |  |  |
|--------------------------|-----------------------|----------------|----------------|--|--|--|
| ENVIRONMENT              | ENVIRONMENT           |                |                |  |  |  |
| Operation<br>Temperature | 0°C-40°C              |                |                |  |  |  |
| Humidity                 | <95% (Non-condensing) |                |                |  |  |  |
| Acoustic Noise           | <55dB at 1M           |                |                |  |  |  |
| PHYSICAL                 |                       |                |                |  |  |  |
| LCD Display              | 355*145*220mm         | 405*195*330mm  |                |  |  |  |