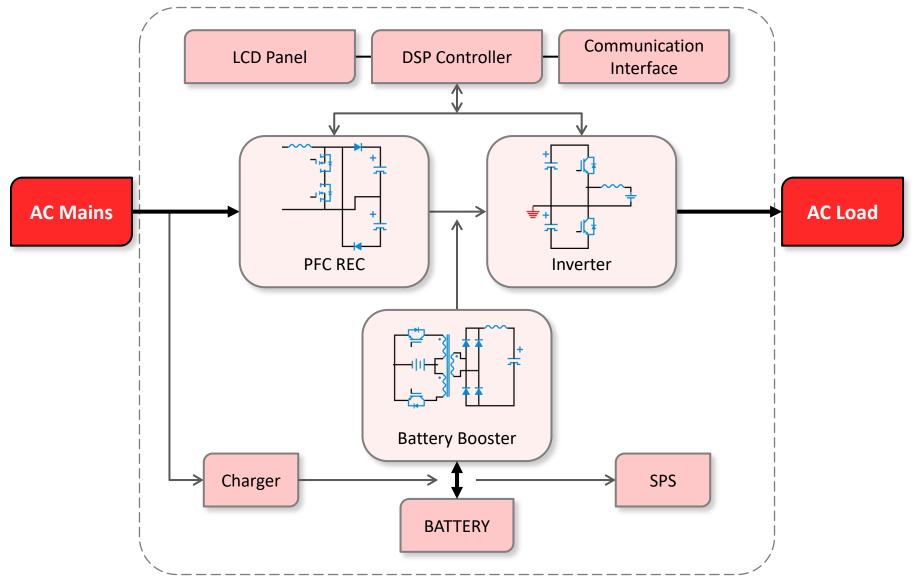

# **PlusPRO 6 Series**

**ON-LINE UPS** 

1000VA / 2000VA / 3000VA (100/110/120/125Vac)

### **PlusPRO 6 Series**







PlusPRO 6-1000 1000VA/900W PlusPRO 6-2000 2000VA/1800W PlusPRO 6-3000 3000VA/2700W

### **Product Introduction**

**PlusPRO 6** LV series 1000VA to 3000VA is a true double conversion online UPS with **pure sinewave** output **and zero transfer time** in a compacted stand-alone unit.

Featuring 1000VA, 2000VA, 3000VA configuration with wide input range **55VAC to 145VAC**, **output power factor 0.9**, **LCD display**, PlusPRO 6 Series LV Tower 1000VA to 3000VA model stand out as high efficient line of online UPS for mission critical equipment in data/computer center or industrial applications.



# **Basic Functional Module and Power Topology**



# **Structural Diagram**

PlusPRO 6-1000



# **Structural Diagram**

PlusPRO 6-2000



# **Structural Diagram**

PlusPRO 6-3000



### **Button Information**

#### **ON/OFF-Button**

By pressing this Button, the UPS system can be turned on or turned off.

#### **ENTER-Button**

Enter button is used to enter setting mode and confirm change of the setting.



#### **TEST/UP-Button**

The Up Page Button is used to switch the display the LCD display information, and activate the battery self-test function.

### **MUTE/DOWN-Button**

The Down Page Button can also be used to switch the display the LCD display information, and muted/recover the buzzer alarm function.

### LCD with Color Display



### **Features**

- Intelligent Slot (SNMP) + USB multiple communications (Optional)
- High perfo