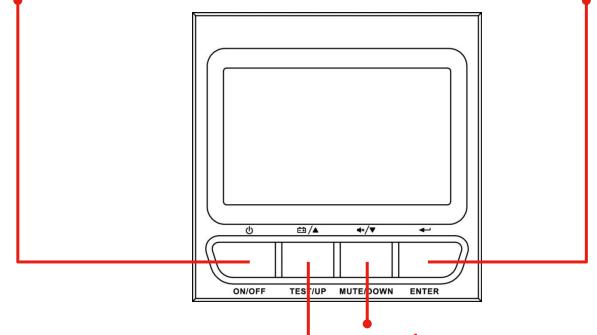

### **Button Information**

#### **ON/OFF-Button**

By pressing this Button, the UPS system can be turned on or turned off.

#### **ENTER-Button**

Enter button is used to enter setting mode and confirm change of the setting.

#### **TEST/UP-Button**

The Up Page Button is used to switch the display the LCD display information, and activate the battery self-test function.

### **MUTE/DOWN-Button**

The Down Page Button can also be used to switch the display the LCD display information, and muted/recover the buzzer alarm function.

### LCD with Color Display