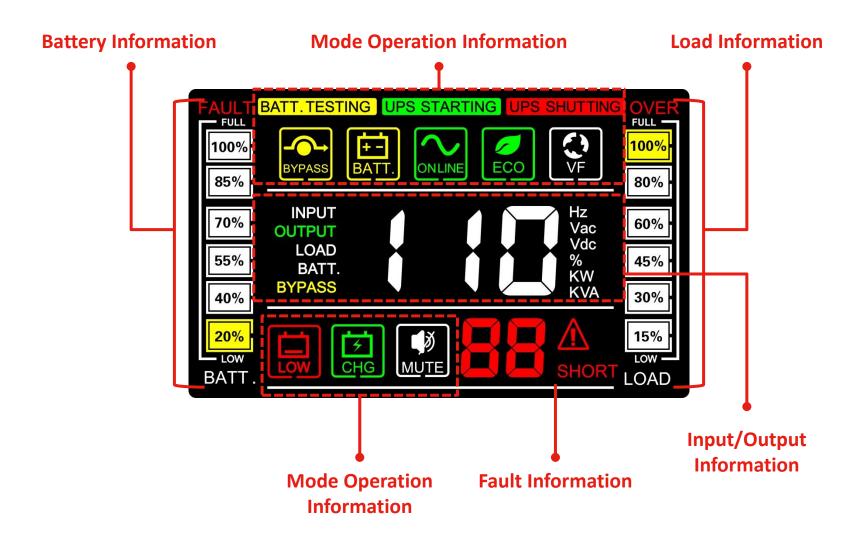

a/computer center or industrial applications.



# **Basic Functional Module and Power Topology**



# **Structural Diagram**

PlusPRO 6-1000



# **Structural Diagram**

PlusPRO 6-2000



# **Structural Diagram**

PlusPRO 6-3000



### **Button Information**

#### **ON/OFF-Button**

By pressing this Button, the UPS system can be turned on or turned off.

#### **ENTER-Button**

Enter button is used to enter setting mode and confirm change of the setting.



#### **TEST/UP-Button**

The Up Page Button is used to switch the display the LCD display information, and activate the battery self-test function.

### **MUTE/DOWN-Button**

The Down Page Button can also be used to switch the display the LCD display information, and muted/recover the buzzer alarm function.

### LCD with Color Display



### **Features**

- Intelligent Slot (SNMP) + USB multiple communications (Optional)
- High performance true double conversion On Line UPS 1-3KVA
- External battery bank to extend back-up time (Optional)
- Microprocessor control guarantees high reliability
- Low heat dissipation in long time operation
- RS-232 port multiple communications
- High efficiency mode (ECO mode)
- Output voltage regulation +/-1%
- Automatic self-testing function
- Power management software
- Output power factor 0.9
- Wide input range
- Fan speed control
- DC start

# Specifications

| MODEL                       | PlusPRO 6-1000                                 | PlusPRO 6-2000 | PlusPRO 6-3000 |  |  |  |  |
|-----------------------------|------------------------------------------------|----------------|--------