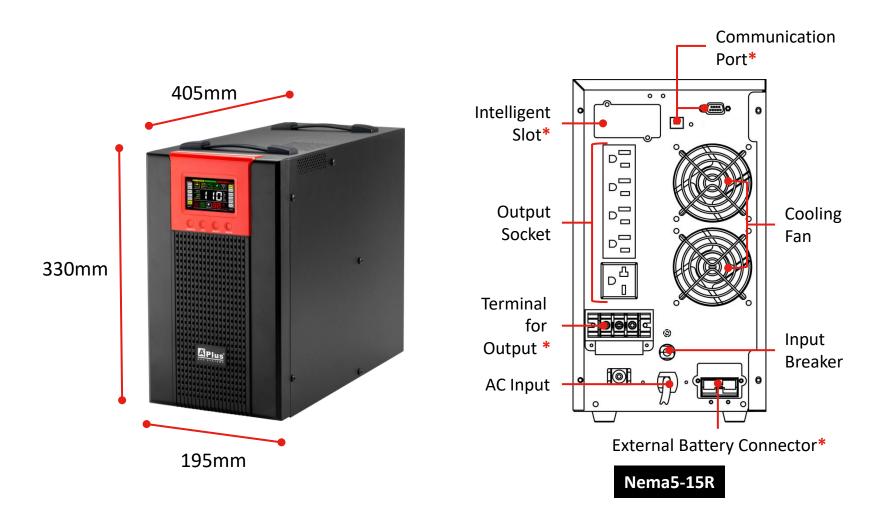

# **Structural Diagram**

PlusPRO 6-3000

# Specifications

| MODEL                    | PlusPRO 6-1000        | PlusPRO 6-2000 | PlusPRO 6-3000 |  |  |  |
|--------------------------|-----------------------|----------------|----------------|--|--|--|
| ENVIRONMENT              | ENVIRONMENT           |                |                |  |  |  |
| Operation<br>Temperature | 0°C-40°C              |                |                |  |  |  |
| Humidity                 | <95% (Non-condensing) |                |                |  |  |  |
| Acoustic Noise           | <55dB at 1M           |                |                |  |  |  |
| PHYSICAL                 |                       |                |                |  |  |  |
| LCD Display              | 355*145*220mm         | 405*195*330mm  |                |  |  |  |