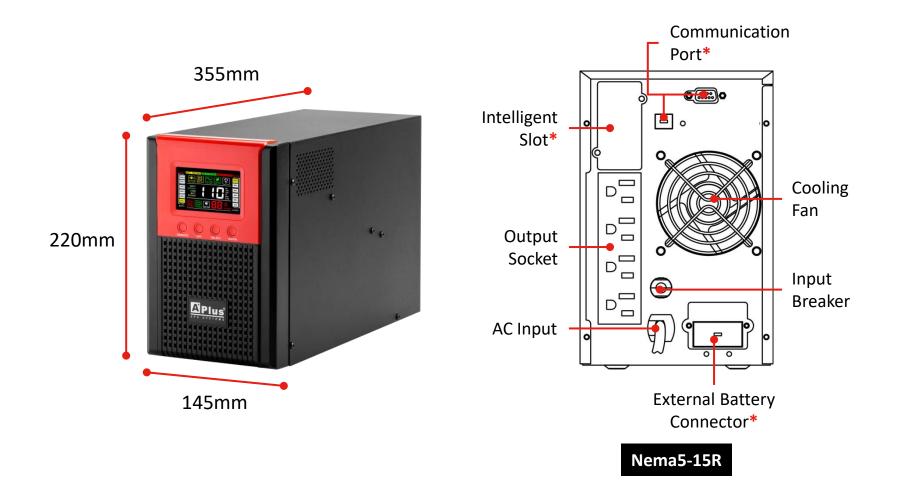

# **Structural Diagram**

PlusPRO 6-1000

# Specifications

| MODEL                    | PlusPRO 6-1000        | PlusPRO 6-2000 | PlusPRO 6-3000 |  |  |  |
|--------------------------|-----------------------|----------------|----------------|--|--|--|
| ENVIRONMENT              | ENVIRONMENT           |                |                |  |  |  |
| Operation<br>Temperature | 0°C-40°C              |                |                |  |  |  |
| Humidity                 | <95% (Non-condensing) |                |                |  |  |  |
| Acoustic Noise           | <55dB at 1M           |                |                |  |  |  |
| PHYSICAL                 |                       |                |                |  |  |  |
| LCD Display              | 355*145*220mm         | 405*195*330mm  |                |  |  |  |